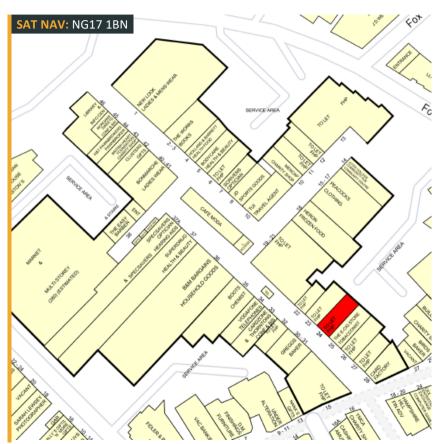

# Unit 24 Idlewells Shopping Centre | Sutton in Ashfield | NG17 1BN Ground floor sales: 83.98m<sup>2</sup> (904ft<sup>2</sup>)

Unit 24 Idlewells Shopping Centre | Sutton in Ashfield | NG17 1BN

Ground floor sales: 83.98m<sup>2</sup> (904ft<sup>2</sup>)