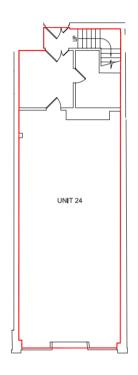

### **EPC**

A copy of the EPC is available on request.

**Ground Floor** 

First Floor

Ground floor sales: 83.98m<sup>2</sup> (904ft<sup>2</sup>)

# **Accommodation**

The property provides the following approximate areas:

| Description        | m²    | ft²   |
|--------------------|-------|-------|
| Ground Floor Sales | 83.98 | 904   |
| First Floor        | 14.40 | 155   |
| ITZA               | 51.93 | 559   |
| Total              | 98.38 | 1,059 |