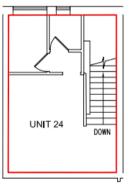

### **EPC**

A copy of the EPC is available on request.

**Ground Floor** 

First Floor

Ground floor sales: 83.98m<sup>2</sup> (904ft<sup>2</sup>)

# **Accommodation**

The property provides the following approximate areas:

| Description        | m²    | ft²   |
|--------------------|-------|-------|
| Ground Floor Sales | 83.98 | 904   |
| First Floor        | 14.40 | 155   |
| ITZA               | 51.93 | 559   |
| Total              | 98.38 | 1,059 |