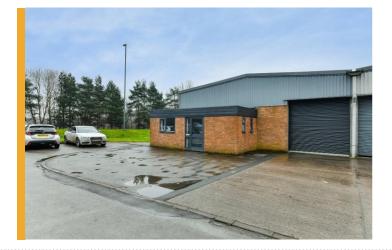

## MORE SUCCESS AT DERBY TRADING ESTATE FOLLOWING REFURBISHMENT

FHP Property Consultants are delighted to announce the letting of Unit 8 Derby Trading Estate, which was recently refurbished to offer high quality clear span warehouse accommodation with an office, kitchenette and W/C facilities. The property also benefits from excellent signage coverage as it is facing onto Sir Frank Whittle Road (A61) and has adequate yard space with car parking.

Following Northern Trust's investment in refurbishing the property and after a very brief marketing period we managed to place the property under offer within weeks and it completed within one week of heads of terms being issued.

Derby Trading Estate is already a very popular industrial/storage estate in Derby given its great visibility and transport links as the estate occupies a prominent, well located position between Sir Frank Whittle Road (A61) and Stores Road on the north side of Derby City Centre, providing good access around the City and the A52 dual carriageway.