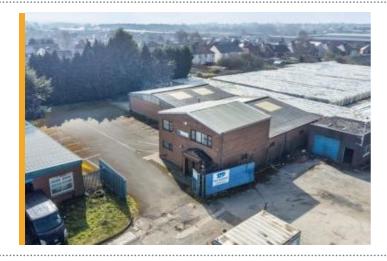

## RARE FREEHOLD OPPORTUNITY IN KIRKBY IN ASHFIELD SITUATED ON AN OVERSIZED SECURE SITE

FHP Property Consultants are delighted to bring to the market this detached industrial/warehouse unit which forms part of the popular Lowmoor Road Industrial Estate in Kirkby in Ashfield.

The property is situated on Unity Road just north east of Kirkby in Ashfield's town centre and boasts an oversized and secure site of 0.24 acres. Set just off the A38, Unity Road is within a few minutes' drive of Junction 28 of the M1 motorway and has good transport connections to the regional centres of Kirby, Sutton and Mansfield.

The property comprises a rare opportunity to purchase warehouse/ production space with interlinked two-storey offices all set on an extensive and oversized securely fenced and gated yard.

The specification includes a two-bay warehouse with lighting, roller shutter door, kitchen and W/C facilities and a securely fenced and gated site.