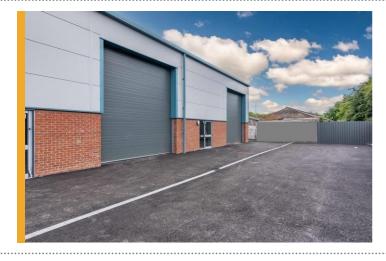

## DOUBLE DEAL IN HEANOR AT SAWMILLS INDUSTRIAL ESTATE, LONGBRIDGE LANE

FHP Property Consultants are delighted to announce the letting of Units 3 and 4 Sawmills Industrial Estate, Longbridge Lane, Heanor, DE75 7GH which provides new build industrial/ warehouse space with a high-quality specification.

The entire estate is a new industrial development which offers shell specification with three phase power, electric roller shutter door and an excellent provision of allocated parking. The units are located off Longbridge Lane in Heanor which links to the dual carriage A610 ultimately providing fast access to Junction 26 of the M1 motorway.

Pleasingly we still have Units 1 & 2 which are both ready and available to let immediately with the dividing walls having just complete. Unit 1 is 1,507 sq. ft. and Unit 2 is 2,099 sq. ft and they are available at a competitive rent.