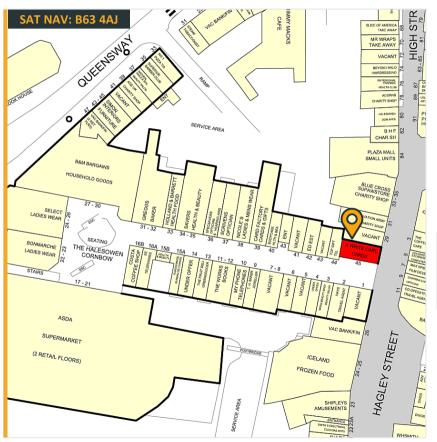

**45 Hagley Mall** | Cornbow Shopping Centre | Halesowen | B63 4AJ Shop To Let: **132m²** (1,421ft²)