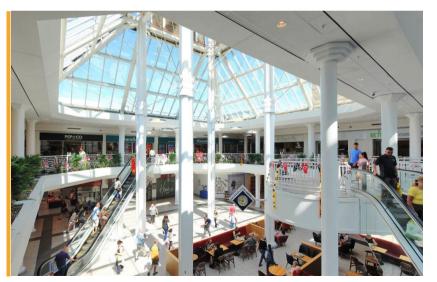

### Ground floor sales 132m² (1,421ft²)

- Prime retail destination with a mix of national and independent retailers including Asda,
  Poundland, Greggs, Costa Coffee, Card Factory, Specsavers and many more
- Access to substantial annual footfall and a catchment population of circa 60,000
- Parking facilities for 600 cars and up to 3h free parking
- Regular on site events
- · Access to centre marketing and social media
- Lease: New lease available
- Rent: £23,500 per annum exclusive of VAT
- Service Charge: £16,500
- Buildings insurance: £1,250
- Rateable Value (2023): £41,750