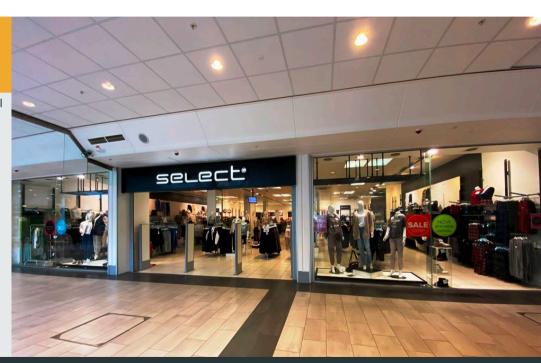

**24-26 Hagley Mall** | Cornbow Shopping Centre | Halesowen | B63 4AL **Shop To Let: 589.84m²** (6.349ft²)

# **Ground floor sales**

589.84m² (6,349ft²)

- Prime retail destination with a mix of national and independent retailers including Asda,
  Poundland, Greggs, Costa Coffee, Card Factory, Specsavers and many more
- Access to substantial annual footfall and a catchment population of circa 60,000
- Parking facilities for 600 cars and up to 3h free parking
- Regular on site events
- · Access to centre marketing and social media
- · Lease: New lease available
- Rent: £36,000 per annum exclusive of VAT
- Service Charge: £38,094
- Buildings insurance: £2,857
- Rateable Value (2023): £77,000