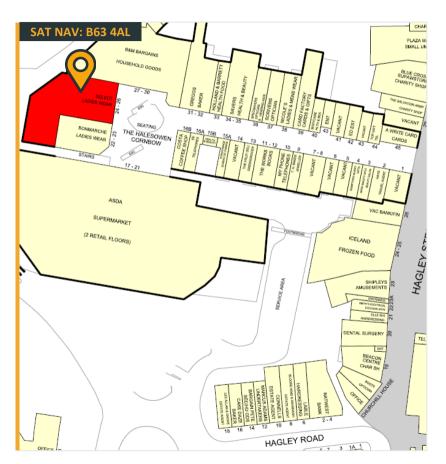

# **Ground floor sales**

589.84m² (6,349ft²)

- Prime retail destination with a mix of national and independent retailers including Asda,
  Poundland, Greggs, Costa Coffee, Card Factory, Specsavers and many more
- Access to substantial annual footfall and a catchment population of circa 60,000
- Parking facilities for 600 cars and up to 3h free parking
- Regular on site events
- · Access to centre marketing and social media
- · Lease: New lease available
- Rent: £36,000 per annum exclusive of VAT
- Service Charge: £38,094
- Buildings insurance: £2,857
- Rateable Value (2023): £77,000

**24-26 Hagley Mall** | Cornbow Shopping Centre | Halesowen | B63 4AL **Shop To Let: 589.84m²** (6.349ft²)

**24-26 Hagley Mall** | Cornbow Shopping Centre | Halesowen | B63 4AL Shop To Let: 589.84m<sup>2</sup> (6,349ft<sup>2</sup>)