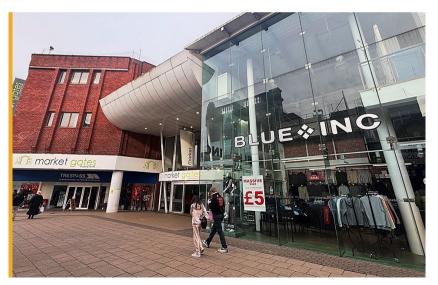

## , an market gates <sub>yang an</sub>

# Ground floor sales 410.82m² (4,422ft²)

- Prime retail destination with a mix of national and independent retailers including B&M, Boots, JD, Superdrug and Starbucks and many more
- Access to an estimated 4.5m annual footfall, 7m tourist visits and a catchment population of circa 110,000
- · Parking facilities for 350 + cars
- £4.5m Council investment into the market, and a £17m new library and civic office, both located opposite Market Gates principal entrance
- · Access to centre marketing and social media
- Lease: New lease available
- Rent: £20,000 per annum exclusive of VAT
- Service Charge: £55,242Buildings insurance: £3,256
- Rateable Value (2023): £35,000