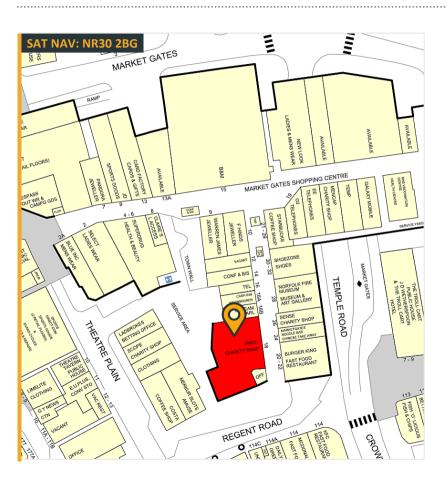

# TO LET

Unit 18 | Market Gates Shopping Centre | Great Yarmouth | NR30 2BG Shop To Let: 410.82m<sup>2</sup> (4.422ft<sup>2</sup>)

Unit 18 | Market Gates Shopping Centre | Great Yarmouth | NR30 2BG Shop To Let: 410.82m² (4,422ft²)