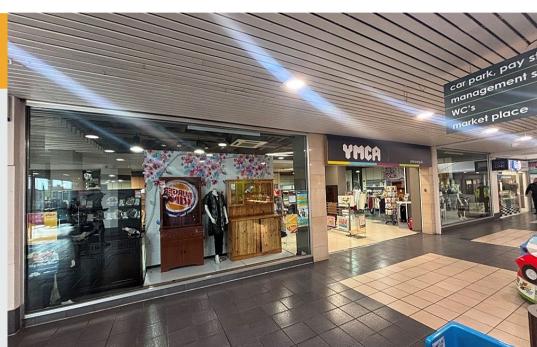

# Ground floor sales 410.82m² (4,422ft²)

- Prime retail destination with a mix of national and independent retailers including B&M, Boots, JD, Superdrug and Starbucks and many more
- Access to an estimated 4.5m annual footfall, 7m tourist visits and a catchment population of circa 110,000
- · Parking facilities for 350 + cars
- £4.5m Council investment into the market, and a £17m new library and civic office, both located opposite Market Gates principal entrance
- · Access to centre marketing and social media
- Lease: New lease available
- Rent: £20,000 per annum exclusive of VAT
- Service Charge: £55,242Buildings insurance: £3,256
- Rateable Value (2023): £35,000

# TO LET

Unit 18 | Market Gates Shopping Centre | Great Yarmouth | NR30 2BG Shop To Let: 410.82m<sup>2</sup> (4.422ft<sup>2</sup>)

Unit 18 | Market Gates Shopping Centre | Great Yarmouth | NR30 2BG Shop To Let: 410.82m² (4,422ft²)