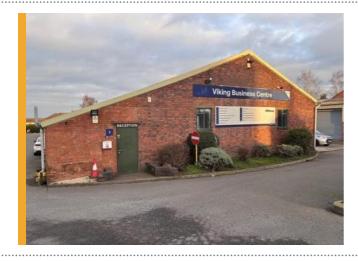

## REFURBISHED INDUSTRIAL/WAREHOUSE UNITS AVAILABLE TO LET IN SWADLINCOTE

FHP Property Consultants are delighted to bring to the market Unit 1 and Unit 7 Viking Business Centre, Swadlincote, DE11 7EH. These industrial/warehouse units comprise 1,735ft<sup>2</sup> and 1,362ft<sup>2</sup> respectively.

Viking Business Centre is situated off the A511 High Street, Woodville, which is close to its junction with the A514. Woodville is well located, approximately 6 miles south-east of Burton upon Trent and 4 miles west of Ashby-de-la-Zouch and Junction 13 of the A42.

Both properties comprise an end terrace industrial/warehouse unit of steel portal frame construction and provide clear span warehouse accommodation with a small office, W/C and kitchenette. The specification includes 3 phase power, electric roller shutter door and LED lighting. The properties are currently undergoing a comprehensive refurbishment and will be available in Q2 of 2025.