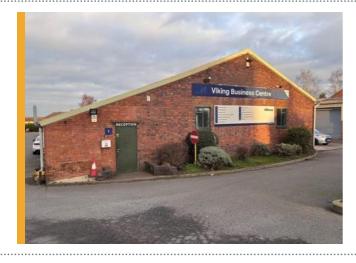

## WAREHOUSE TO LET IN SWADLINCOTE CURRENTLY UNDERGOING A REFURBISHMENT

FHP Property Consultants are delighted to bring to the market Unit 1 and Unit 7 Viking Business Centre, Swadlincote, DE11 7EH. These industrial/warehouse units comprise 1,735ft<sup>2</sup> and 1,362ft<sup>2</sup> respectively.

Viking Business Centre is situated off the A511 High Street, Woodville, which is close to its junction with the A514. Woodville is well located, approximately 6 miles south-east of Burton upon Trent and 4 miles west of Ashby-de-la-Zouch and Junction 13 of the A42.

Both properties comprise an end terrace industrial/warehouse unit of steel portal frame construction and provide clear span warehouse accommodation with a small office, W/C and kitchenette. The specification includes 3 phase power, electric roller shutter door and LED lighting. The properties are currently undergoing a comprehensive refurbishment and will be available in Q2 of 2025.