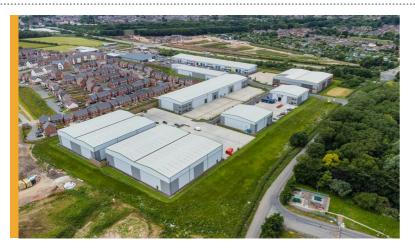

## TWO KEY LETTINGS AT TEAL PARK, NOTTINGHAM

FHP are delighted to announce the successful leasing of two significant units at Teal Park Industrial Park, Netherfield, Nottingham.

Acting on behalf of Northwood Urban Logistics these lettings totalling 38,500 sq ft bring the industrial element of the scheme to full occupancy and mark another milestone in the development's success.

The Teal Park scheme offers 160,000 sq ft of premium industrial and trade units located fronting the Colwick Loop Road to the East of Nottingham and has quickly established itself as a hub for thriving businesses. These latest lettings complement the strong line up of occupiers on the estate, including Screwfix, Howdens, Toolstation, Karcher, ETB, Paint Well, ROL Fredbergs UK, Octopus Energy Eco and many more.