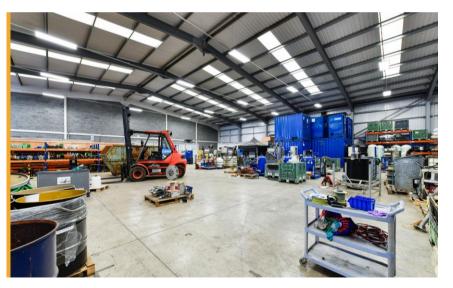

# **The Property**

The premises comprise semi-detached high calibre warehouse or production space offering simple accommodation ideal for production or long term storage. Features of the specification include:

- · 2 level access loading doors
- 16 allocated car parking spaces
- · Excellent natural light
- 6 metre eaves
- WC facilities
- · Securely fenced and gated shared site

Unit F1C | Gateway 28 | Oddicroft Lane | Sutton in Ashfield | NG17 5FS