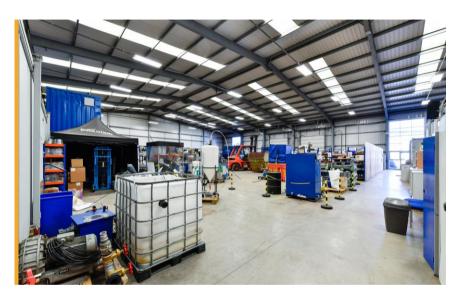

# **The Property**

The premises comprise semi-detached high calibre warehouse or production space offering simple accommodation ideal for production or long term storage. Features of the specification include:

- · 2 level access loading doors
- 16 allocated car parking spaces
- · Excellent natural light
- 6 metre eaves
- WC facilities
- · Securely fenced and gated shared site

Unit F1C | Gateway 28 | Oddicroft Lane | Sutton in Ashfield | NG17 5FS