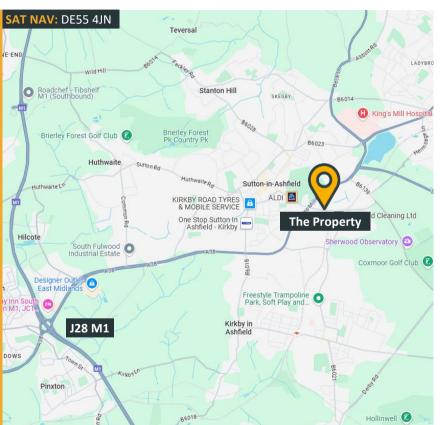

#### Location

The property sits just off the A38 within a few minutes drive of Junction 28 of the M1 motorway, readily accessible for the local centres of Mansfield, Sutton and Kirkby.