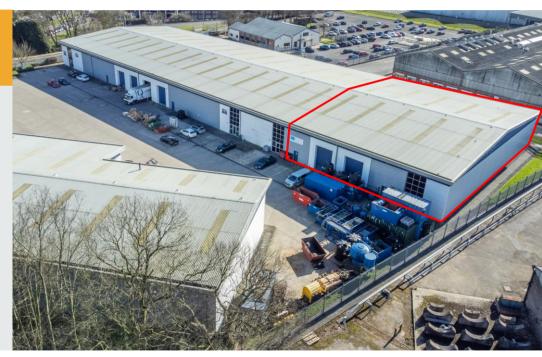

# High calibre warehouse or production unit on securely fenced and gated shared site

**1,341m²** (14,433ft²)

- Just off A38 / minutes from Junction 28 M1
- Securely fenced and gated shared site
- Simple storage or production space
- Two level access loading doors

# **The Property**

The premises comprise semi-detached high calibre warehouse or production space offering simple accommodation ideal for production or long term storage. Features of the specification include:

- · 2 level access loading doors
- 16 allocated car parking spaces
- · Excellent natural light
- 6 metre eaves
- WC facilities
- · Securely fenced and gated shared site

Unit F1C | Gateway 28 | Oddicroft Lane | Sutton in Ashfield | NG17 5FS