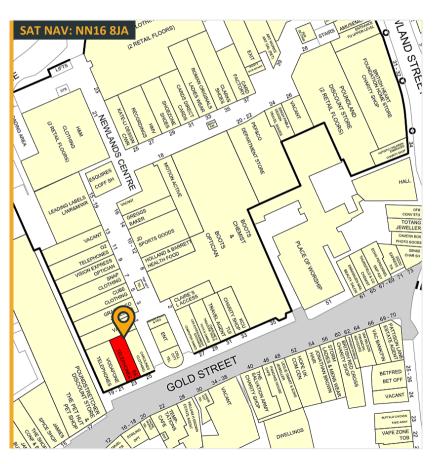

23 Gold Street | Newlands Shopping Centre | Kettering | NN16 8JA Shop To Let: 87.80m<sup>2</sup> (945ft<sup>2</sup>)

23 Gold Street | Newlands Shopping Centre | Kettering | NN16 8JA Shop To Let: 87.80m² (945ft²)