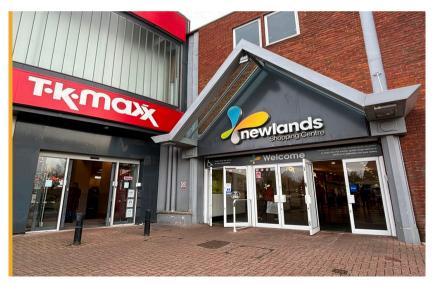

# Ground floor sales 87.80m² (945ft²)

- Prime retail destination with a mix of national and independent retailers including H&M, TK Maxx, Poundland, Pandora, JD, Greggs, Costa Coffee, and Specsavers.
- Access to substantial annual footfall in excess of 5.6m per annum and a borough population of circa 80,000
- · Parking facilities for 305 cars
- · Regular on site events
- · Access to centre marketing and social media
- Lease: New lease available
- Rent: £24,500 per annum exclusive of VAT
- Service Charge: £11,000
- Rateable Value (2023): £13,250

23 Gold Street | Newlands Shopping Centre | Kettering | NN16 8JA Shop To Let: 87.80m<sup>2</sup> (945ft<sup>2</sup>)