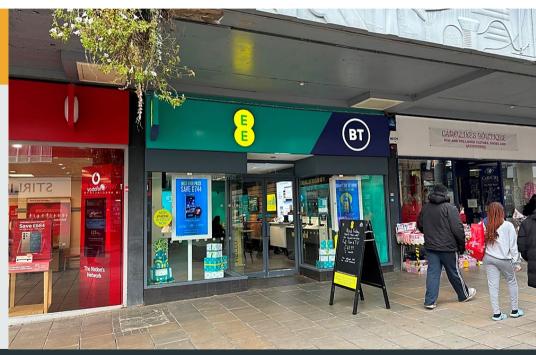

# Ground floor sales 87.80m² (945ft²)

- Prime retail destination with a mix of national and independent retailers including H&M, TK Maxx, Poundland, Pandora, JD, Greggs, Costa Coffee, and Specsavers.
- Access to substantial annual footfall in excess of 5.6m per annum and a borough population of circa 80,000
- · Parking facilities for 305 cars
- · Regular on site events
- · Access to centre marketing and social media
- Lease: New lease available
- Rent: £24,500 per annum exclusive of VAT
- Service Charge: £11,000
- Rateable Value (2023): £13,250

23 Gold Street | Newlands Shopping Centre | Kettering | NN16 8JA Shop To Let: 87.80m<sup>2</sup> (945ft<sup>2</sup>)