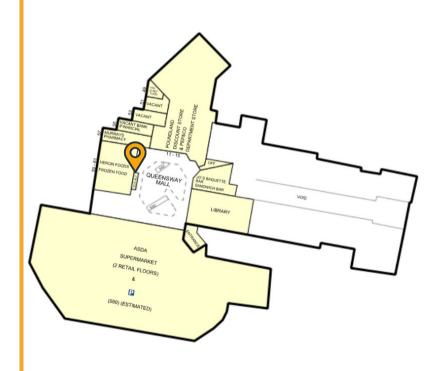

# Ground floor sales 12.08m² (130ft²)

- Prime retail destination with a mix of national and independent retailers including Asda,
  Poundland, Greggs, Costa Coffee, Card Factory, Specsavers and many more
- Access to substantial annual footfall and a catchment population of circa 60,000
- Parking facilities for 600 cars and up to 3h free parking
- Regular on site events
- · Access to centre marketing and social media
- Lease: New lease available
- Rent: £8,000 per annum exclusive of VAT
- Service Charge: £800
- Buildings insurance: £59
- Rateable Value (2023): to be reassessed