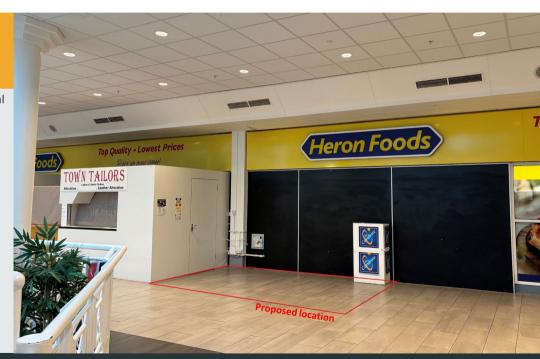

# Kiosk space available on upper level

# Ground floor sales 12.08m² (130ft²)

- Prime retail destination with a mix of national and independent retailers including Asda,
  Poundland, Greggs, Costa Coffee, Card Factory, Specsavers and many more
- Access to substantial annual footfall and a catchment population of circa 60,000
- Parking facilities for 600 cars and up to 3h free parking
- Regular on site events
- · Access to centre marketing and social media
- Lease: New lease available
- Rent: £8,000 per annum exclusive of VAT
- Service Charge: £800
- Buildings insurance: £59
- Rateable Value (2023): to be reassessed

#### **Accommodation**

| Floor              | m²    | ft² |
|--------------------|-------|-----|
| Ground floor sales | 12.08 | 130 |