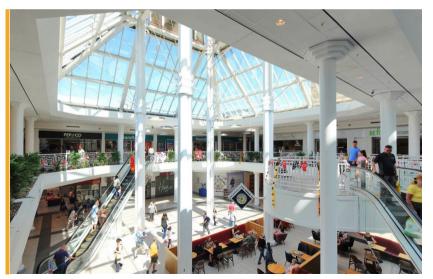

# Ground floor sales 12.08m² (130ft²)

- Prime retail destination with a mix of national and independent retailers including Asda,
  Poundland, Greggs, Costa Coffee, Card Factory, Specsavers and many more
- Access to substantial annual footfall and a catchment population of circa 60,000
- Parking facilities for 600 cars and up to 3h free parking
- Regular on site events
- · Access to centre marketing and social media
- Lease: New lease available
- Rent: £8,000 per annum exclusive of VAT
- Service Charge: £800
- Buildings insurance: £59
- Rateable Value (2023): to be reassessed