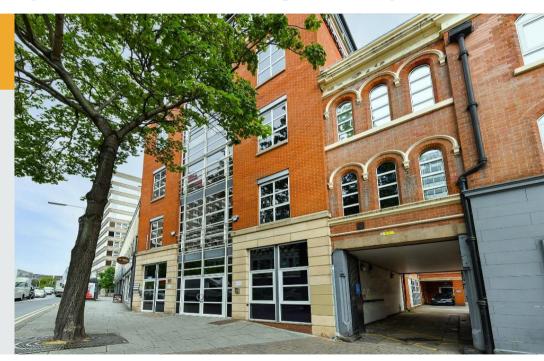

# Stunning fourth floor refurbished office suite with roof terrace providing skyline views of Nottingham City Centre

Fourth Floor | 55 Maid Marian Way | Nottingham | NG1 6GE

Office To Let: 268m<sup>2</sup> (2,881ft<sup>2</sup>)

## Location

The property is situated on Maid Marian Way, a major thoroughfare in Nottingham City Centre currently undergoing significant refurbishment. Its prime location places it within walking distance of the main Market Square which offers a wide range of amenities including Starbucks, Pret A Manger, Piccolino, M & S, amongst others.

## **Description**

The property comprises a modern purpose-built office building situated across four floors. The available suite is located on the fourth floor and is to be refurbished to a high quality specification including: