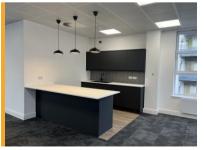

- New metal suspended ceiling incorporating LED lighting
- · Full redecoration throughout
- · Brand new kitchen and WC facilities
- · Air conditioning throughout
- Roof terrace to the rear comprising 243ft<sup>2</sup>
- With a recent high-level refurbishment of the communal lobby area, stairwell and entrance