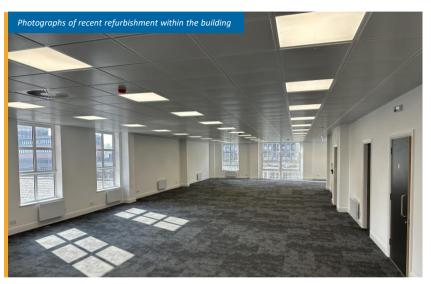

## **Description**

The property comprises a modern purpose-built office building situated across four floors. The available suite is located on the fourth floor and is to be refurbished to a high quality specification including:

- New metal suspended ceiling incorporating LED lighting
- · Full redecoration throughout
- · Brand new kitchen and WC facilities
- · Air conditioning throughout
- Roof terrace to the rear comprising 243ft<sup>2</sup>
- With a recent high-level refurbishment of the communal lobby area, stairwell and entrance