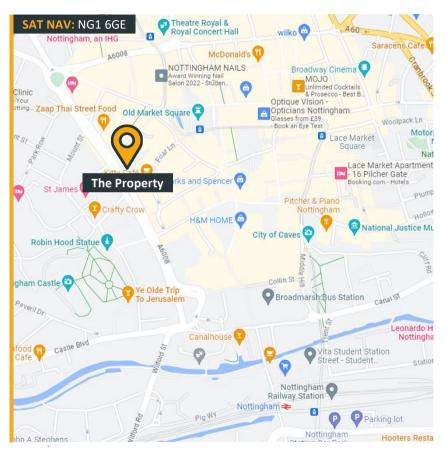

## Location

The property is situated on Maid Marian Way, a major thoroughfare in Nottingham City Centre currently undergoing significant refurbishment. Its prime location places it within walking distance of the main Market Square which offers a wide range of amenities including Starbucks, Pret A Manger, Piccolino, M & S, amongst others.

Both vehicular and public transport access are excellent, with the NET tram, bus routes and major trunk roads easily accessible from Nottingham.