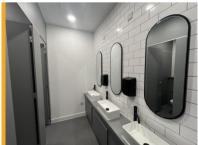

- New metal suspended ceiling incorporating LED lighting
- · Full redecoration throughout
- · Brand new kitchen and WC facilities
- · Air conditioning throughout
- Roof terrace to the rear comprising 243ft<sup>2</sup>
- With a recent high-level refurbishment of the communal lobby area, stairwell and entrance