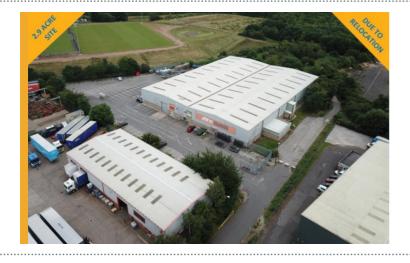

## NEW LEASE AVAILABLE ON 47,000FT<sup>2</sup> UNIT ON LARGE SITE IN HUCKNALL, NOTTINGHAM

FHP Property Consultants are delighted to bring to the market a 4,403m² (47,397ft²) unit on Daniels Way, Hucknall, Nottingham, NG14 7LL. Conveniently set on Daniels way, the building provides quick access to both Junction 26 and 27 of the M1 motorway.

The property features the rare benefit of a large secure wrap around site totalling approx. 2.9 acres. Inside is clear span industrial/warehouse space illuminated by led lighting with eaves height of 6.2 meters and WC/kitchen facilities. The 3 level access loading doors allow maximum use of the large 2.9-acre yard.