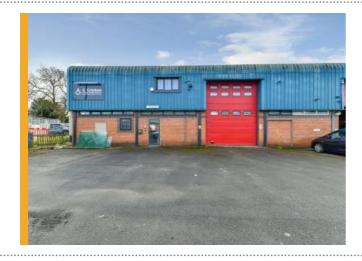

The property has excellent access to the A52 dual carriageway on the east side of Derby ultimately leading to the M1 motorway at Junction 25.

The property comprises an end terraced industrial/warehouse unit which has been extensively fitted out with good quality offices and storage space. The offices are fitted to a high specification including suspended ceilings with lighting, air conditioning, heating, double glazing and windows at first floor. The property also benefits from an on-site storage area and parking at the front.

The property is available to let on new lease terms at a rent of £20,000 per annum.

Corbin Archer of FHP Property Consultants comments:

"This property provides a unique opportunity given the hybrid nature of the property for an occupier looking to occupy part of the unit as offices and have the additional space as storage space. The accommodation provides a total of  $5,440 \text{ft}^2$  which is split over two floors.