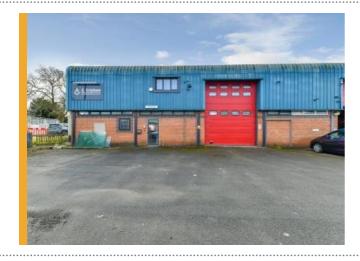

## HYBRID UNIT WITH OFFICE AND STORAGE ACCOMMODATION CLOSE TO THE A52 IN DERBY

FHP Property Consultants are pleased to have been instructed to market 2B Aspen Business Park, Spondon on new lease terms

The property has excellent access to the A52 dual carriageway on the east side of Derby ultimately leading to the M1 motorway at Junction 25.

The property comprises an end terraced industrial/warehouse unit which has been extensively fitted out with good quality offices and storage space. The offices are fitted to a high specification including suspended ceilings with lighting, air conditioning, heating, double glazing and windows at first floor. The property also benefits from an on-site storage area and parking at the front.