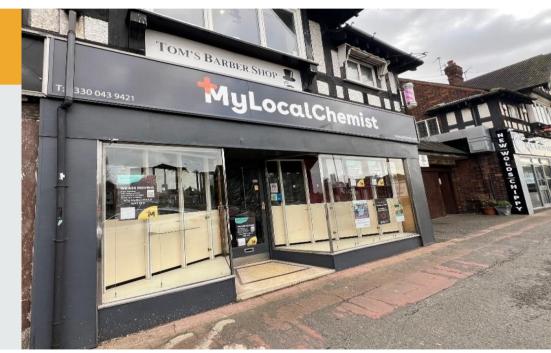

# Highly prominent roadside Class E unit with parking available to let

#### Location

The property is located within the affluent Nottingham suburb of west Bridgford on Loughborough Road close to the Asda supermarket.

The parade is a well established roadside neighbourhood parade with a number of service led and convenience operators including hair salon, barbers, laundry, fish & chip takeaway as well as bathroom & kitchen showroom.