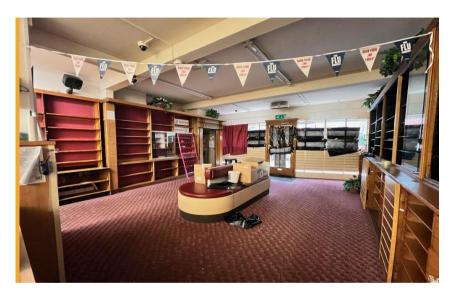

#### **The Property**

The property comprises a ground floor retail unit with ancillary storage and welfare facilities to the rear as well as an enclosed rear yard.

### Accommodation

The property provides the following approximate areas:-

| Floor                   | m²    | ft² |
|-------------------------|-------|-----|
| Sales Area              | 66.89 | 720 |
| Ancillary Back of House | 17.56 | 189 |
| Total                   | 84.45 | 909 |