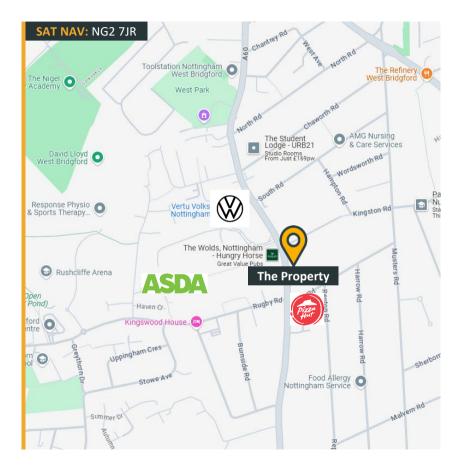

#### Location

The property is located within the affluent Nottingham suburb of west Bridgford on Loughborough Road close to the Asda supermarket.

The parade is a well established roadside neighbourhood parade with a number of service led and convenience operators including hair salon, barbers, laundry, fish & chip takeaway as well as bathroom & kitchen showroom.