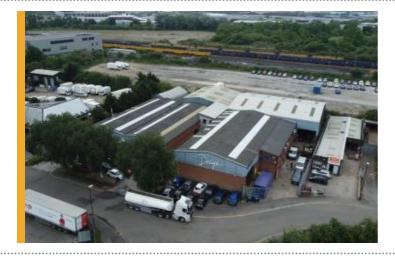

## FREEHOLD INDUSTRIAL/ WAREHOUSE SOLD JUST OFF THE A52 PENTAGON ISLAND DERBY

On behalf of private clients, FHP Property Consultants are pleased to confirm the sale of Units 4 – 6 Downing Road, West Meadows Industrial Estate, Derby, DE21 6HA.

The property is situated on Downing Road, which is conveniently located close to Pentagon Island at the intersection of the A52 and A61.

The premises originally comprised three industrial/warehouse units which have all recently been combined and linked together providing 28,675ft<sup>2</sup>. The accommodation provides clear span space and has recently refurbished offices.