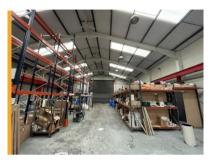

# **Description**

The warehouse comprises of steel portal frame construction and has the following specification:

- Clear span production/manufacturing space
- Solid concrete flooring throughout
- Minimum eaves height of 5.7 metres rising to 7.5 metres
- 5 tonne craneage
- Full height electric roller shutter door
- Three-phase power
- Parking with additional space to the left of the unit