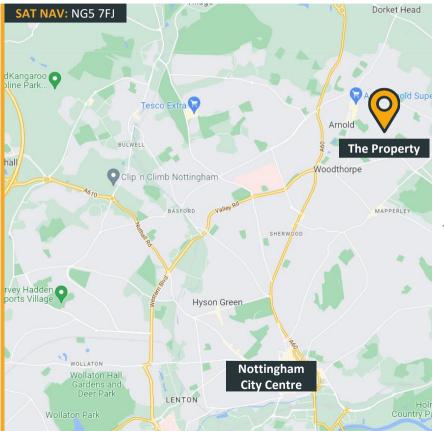

## Location

John Rann Business Park fronts onto Eagle Close situated within Arnold, approximately 4 miles north of Nottingham City Centre. Arnold has good local transport links and provides excellent accessibility being within minutes' drive of Junction 26 of the M1 motorway and the A6514, one of Nottingham's main arterial routes.