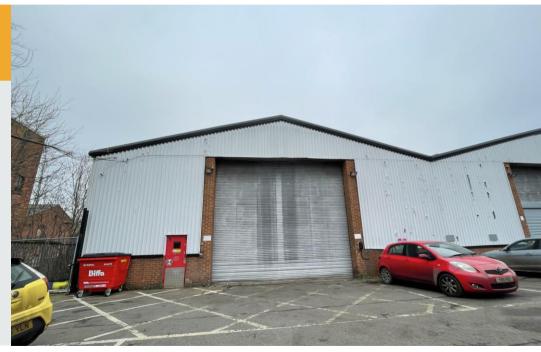

# **Description**

The warehouse comprises of steel portal frame construction and has the following specification:

- Clear span production/manufacturing space
- Solid concrete flooring throughout
- Minimum eaves height of 5.7 metres rising to 7.5 metres
- 5 tonne craneage
- Full height electric roller shutter door
- Three-phase power
- Parking with additional space to the left of the unit