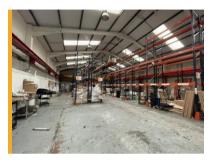

# **Description**

The warehouse comprises of steel portal frame construction and has the following specification:

- Clear span production/manufacturing space
- Solid concrete flooring throughout
- Minimum eaves height of 5.7 metres rising to 7.5 metres
- 5 tonne craneage
- Full height electric roller shutter door
- Three-phase power
- Parking with additional space to the left of the unit