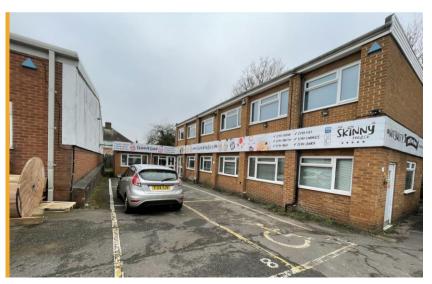

The offices are detached and self-contained, situated across two floors, with the following specification:

- Cellular/open plan floor plates throughout
- Trunking incorporating Cat 5 cabling
- Kitchenette and WC facilities
- Mixture of grey carpet tiles and vinyl flooring
- Good security provisions
- Strip lighting