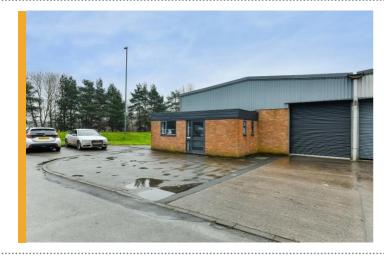

## NEWLY REFURBISHED UNIT ON DERBY TRADING ESTATE NOW AVAILABLE

FHP Property Consultants are delighted to bring to market Unit 8 Derby Trading Estate, which comprises 26 industrial/warehouse units suitable for either trade counter, workshop or storage uses. The estate occupies a prominent, well located position between Sir Frank Whittle Road (A61) and Stores Road on the north side of Derby City Centre, providing good access around the City and the A52 dual carriageway.

This unit has recently been refurbished to offer high quality clear span warehouse accommodation with an office, kitchenette and W/C facilities. The property also benefits from excellent signage coverage as it is facing onto Sir Frank Whittle Road (A61) and has adequate yard space with car parking.

Unit 8 is available to let at a rent of £19,750 per annum and is 1,713 ft<sup>2</sup>.

Corbin Archer of FHP Property Consultants comments: -

"There is a real lack of industrial units sub 3,000 ft<sup>2</sup> in and around Derby City Centre, let alone ones of this quality following an excellent refurbishment by Northern Trust. I expect there to be a lot of interest in this unit for those reasons alongside the benefit of this property facing Sir Frank Whittle Road which allows for an occupier to have great advertising signage on a very busy road that takes cars into the City Centre from the A38.