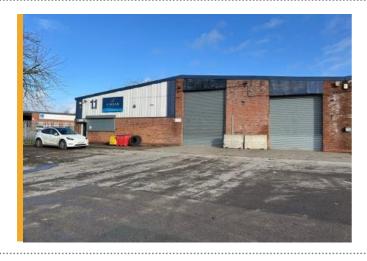

The property comprises a semi-detached industrial/warehouse unit providing clear span accommodation with office/reception, kitchen and W/C's. The premises also benefits from two level access roller shutter loading doors and a shared yard to the front.