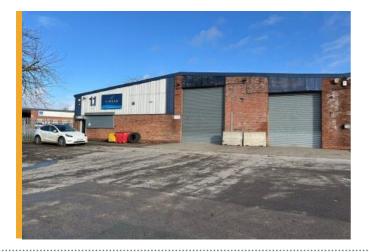

The property comprises a semi-detached industrial/warehouse unit providing clear span accommodation with office/reception, kitchen and W/C's. The premises also benefits from two level access roller shutter loading doors and a shared yard to the front.