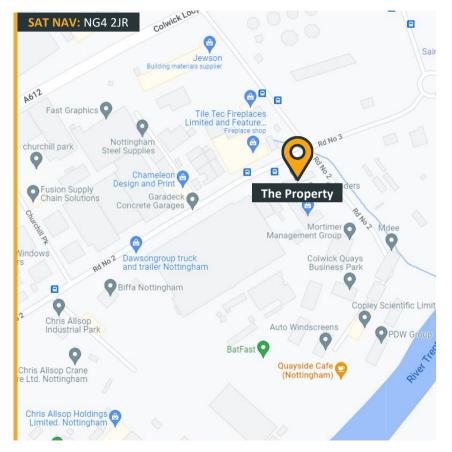

# Location

The property is positioned prominently on Private Road No.2 on the well-established Colwick Industrial Estate located with easy access from the A52 and the A46, 4 miles west of Nottingham City Centre.

Situated in the heart of Colwick close to many amenities, new developments and excellent transport routes including Netherfield train station and local bus routes.

Kestrel Business Centre | Private Road No.2 | Colwick Industrial Estate | NG4 2JR