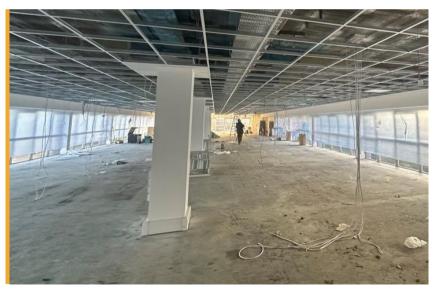

First Floor North is accessed via the West Point entrance. The accommodation provides newly refurbished office space which comprises new carpeting, new air conditioning, LED lighting and redecoration.

Cardinal Square benefits from; passenger lifts, perimeter trunking, on-site car parking, expandable fibre optic broadband communication, on-site building manager and landscaped quadrangle with recreation