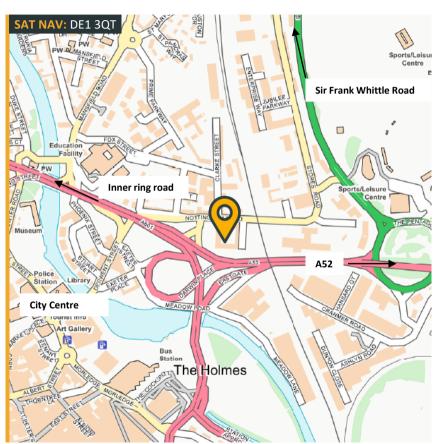

#### Location

Cardinal Square is situated in a prominent location, at the junction of the A52 and inner ring road providing excellent access around the City, the M1 at Junction 25 and the A38. The City Centre is a short walk away, with the bus station 10 minutes walk and the mainline railway station 15 minutes walk.

The property is accessed via Old Nottingham Road, which links to the City Centre, inner ring road/A52 and the A61 Sir Frank Whittle Road.