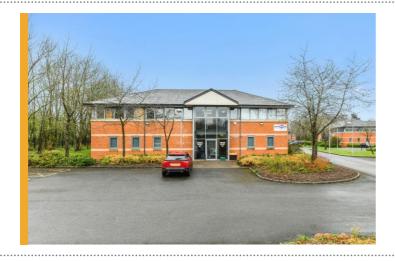

## NEW YEAR, MORE SUCCESS AT HOLMEWOOD BUSINESS PARK, CHESTERFIELD

FHP Property Consultants are delighted to have completed the letting of Unit B2, Holmewood Business Park, Holmewood, Chesterfield. S42 5US.

Unit B2, is a detached self-contained two storey office building which provides open plan office accommodation across both floors. In addition, the offices offer excellent parking with 20 designated spaces.