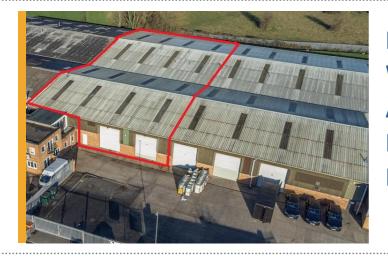

## FREEHOLD INDUSTRIAL/ **WAREHOUSE UNIT IN ALFRETON JUST MINUTES** FROM J28 OF THE M1 **MOTORWAY**

On behalf of private clients, FHP Property Consultants are delighted to bring to the market Unit B, Salcombe Court, Alfreton, Derbyshire, DE55 7RG. Salcombe Court is situated on Meadow Lane Industrial Estate in Alfreton and benefits from quick access to the A38 and Junction 28 of the M1 motorway.

The property comprises a terraced industrial/warehouse unit with good quality offices and welfare facilities. The warehouse is split into two bays and provides clean span accommodation. To the rear of the unit is a secure shared yard and to the front is separate car parking. The offices are well presented across two storeys with heating and lighting throughout. There is also a kitchenette and W/C facilities which include a shower.

The premises extends to approximately 1,522m<sup>2</sup> (16,675ft<sup>2</sup>) and is available to purchase at a guide price of £1.35 million.

Harry Gamble of FHP Property Consultants commented:

"It is rare for a freehold opportunity like this to pop up within a short drive of Junction 28 of the M1 motorway. The space is well presented and would suit any distribution/expanding production company due to its good loading facilities via a shared yard. There is also a general lack of good quality freehold industrial units so any interested parties should get in touch."