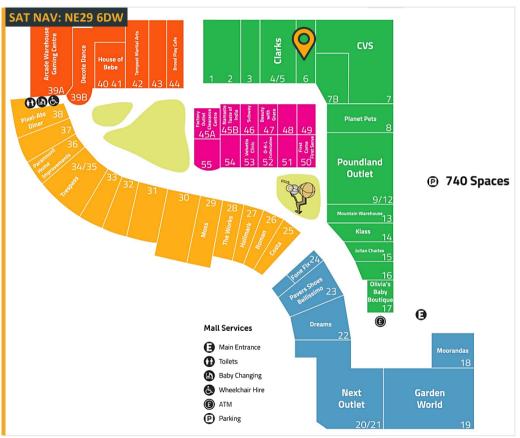

Unit 6 | Newcastle Quays Retail Park | North Shields | NE29 6DW Shop To Let: 235.60m<sup>2</sup> (2,536ft<sup>2</sup>)

# Ground floor sales 235.60m² (2,536ft²)

- Quality retail and leisure destination with a mix of national and independent retailers including Inflatanation, Next Outlet, Mountain Warehouse, Clarks, The Works, Trespass, Garden World and Costa.
- Access to a regional population of 1.4m, a catchment population of 350,000 and a student population of 80,000
- 740 free parking spaces
- · Regular on site events
- · Access to centre marketing and social media
- Lease: New lease available
- Rent: £27,500 per annum exclusive of VAT
- Service Charge: £11,412
- Rateable Value (2023): £23,500