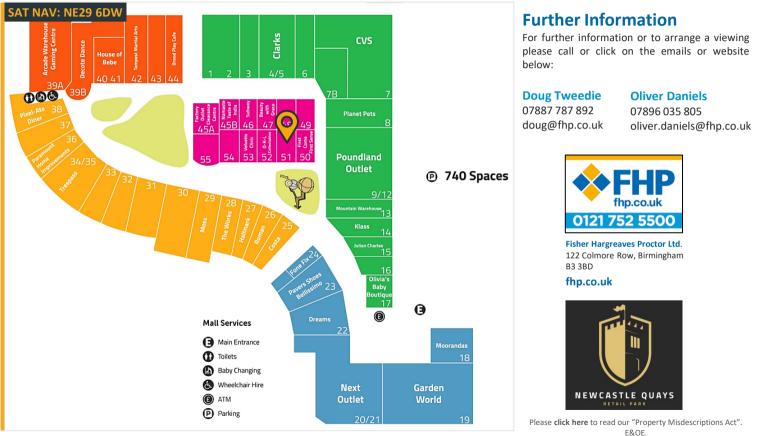

### **Ground floor sales** 96.90m<sup>2</sup> (1,043ft<sup>2</sup>)

- Quality retail and leisure destination with a mix of national and independent retailers including Inflatanation, Next Outlet, Mountain Warehouse, Clarks, The Works, Trespass, Garden World and Costa.
- Access to a regional population of 1.4m, a catchment population of 350,000 and a student population of 80,000
- 740 free parking spaces
- Regular on site events
- Access to centre marketing and social media
- Lease: New lease available
- Rent: £12,500 per annum exclusive of VAT
- Service Charge: £4,693.50
- Rateable Value (2023): £9,900