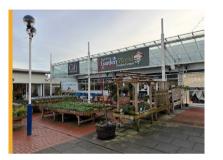

# Ground floor sales 91.14m² (981ft²)

- Quality retail and leisure destination with a mix of national and independent retailers including Inflatanation, Next Outlet, Mountain Warehouse, Clarks, The Works, Trespass, Garden World and Costa.
- Access to a regional population of 1.4m, a catchment population of 350,000 and a student population of 80,000
- 740 free parking spaces
- · Regular on site events
- · Access to centre marketing and social media
- Lease: New lease available
- Rent: £11,000 per annum exclusive of VAT
- Service Charge: £4,414.50
- Rateable Value (2023): £9,100