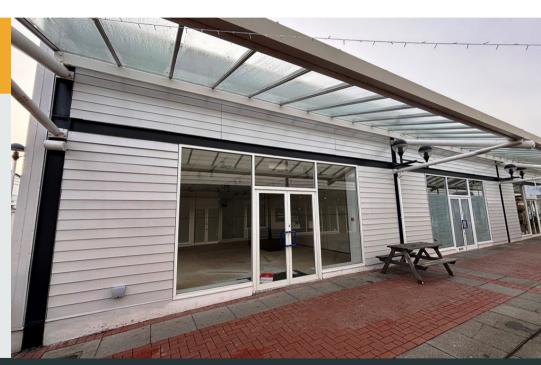

Shop To Let: 91.14m<sup>2</sup> (981ft<sup>2</sup>)

# Ground floor sales 91.14m² (981ft²)

- Quality retail and leisure destination with a mix of national and independent retailers including Inflatanation, Next Outlet, Mountain Warehouse, Clarks, The Works, Trespass, Garden World and Costa.
- Access to a regional population of 1.4m, a catchment population of 350,000 and a student population of 80,000
- 740 free parking spaces
- · Regular on site events
- · Access to centre marketing and social media
- Lease: New lease available
- Rent: £11,000 per annum exclusive of VAT
- Service Charge: £4,414.50
- Rateable Value (2023): £9,100