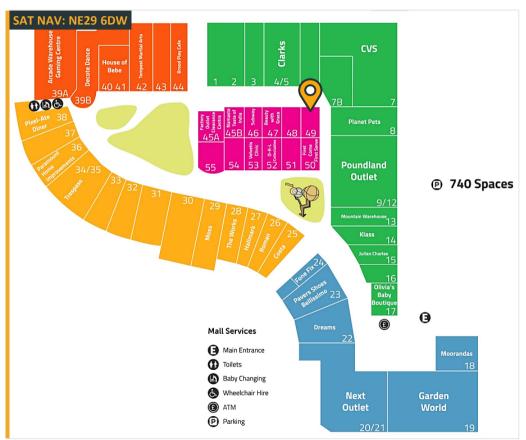

# Ground floor sales 91.14m² (981ft²)

- Quality retail and leisure destination with a mix of national and independent retailers including Inflatanation, Next Outlet, Mountain Warehouse, Clarks, The Works, Trespass, Garden World and Costa.
- Access to a regional population of 1.4m, a catchment population of 350,000 and a student population of 80,000
- 740 free parking spaces
- · Regular on site events
- · Access to centre marketing and social media
- Lease: New lease available
- Rent: £11,000 per annum exclusive of VAT
- Service Charge: £4,414.50
- Rateable Value (2023): £9,100