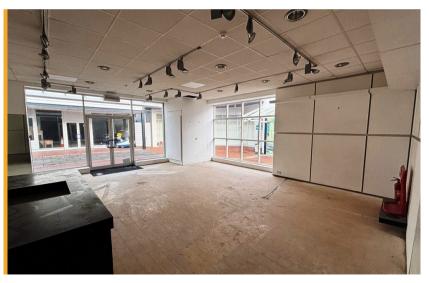

Shop To Let: 91.14m<sup>2</sup> (981ft<sup>2</sup>)

# Ground floor sales 91.14m² (981ft²)

- Quality retail and leisure destination with a mix of national and independent retailers including Inflatanation, Next Outlet, Mountain Warehouse, Clarks, The Works, Trespass, Garden World and Costa.
- Access to a regional population of 1.4m, a catchment population of 350,000 and a student population of 80,000
- 740 free parking spaces
- · Regular on site events
- · Access to centre marketing and social media
- Lease: New lease available
- Rent: £11,000 per annum exclusive of VAT
- Service Charge: £4,414.50
- Rateable Value (2023): £9,100

#### **Accommodation**

| Floor              | m²    | ft² |
|--------------------|-------|-----|
| Ground floor sales | 91.14 | 981 |
| Total              | 91.14 | 981 |