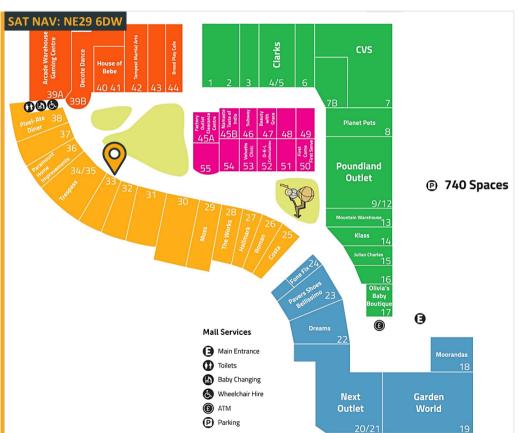

# Ground floor sales 210.70m<sup>2</sup> (2,268ft<sup>2</sup>)

- Quality retail and leisure destination with a mix of national and independent retailers including Inflatanation, Next Outlet, Mountain Warehouse, Clarks, The Works, Trespass, Garden World and Costa.
- Access to a regional population of 1.4m, a catchment population of 350,000 and a student population of 80,000
- 740 free parking spaces
- · Regular on site events
- · Access to centre marketing and social media
- Lease: New lease available
- Rent: £25,000 per annum exclusive of VAT
- Service Charge: £10,206
- Rateable Value (2023): £21,000

Unit 33 | Newcastle Quays Retail Park | North Shields | NE29 6DW Shop To Let: 210.70m<sup>2</sup> (2,268ft<sup>2</sup>)