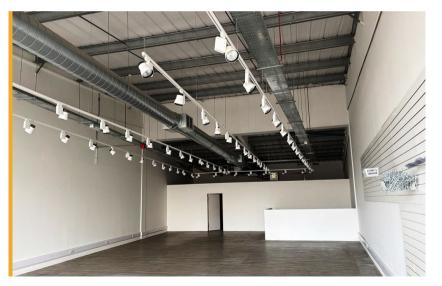

Unit 33 | Newcastle Quays Retail Park | North Shields | NE29 6DW Shop To Let: 210.70m<sup>2</sup> (2,268ft<sup>2</sup>)

**Shop To Let: 210.70m²** (2,268ft²)