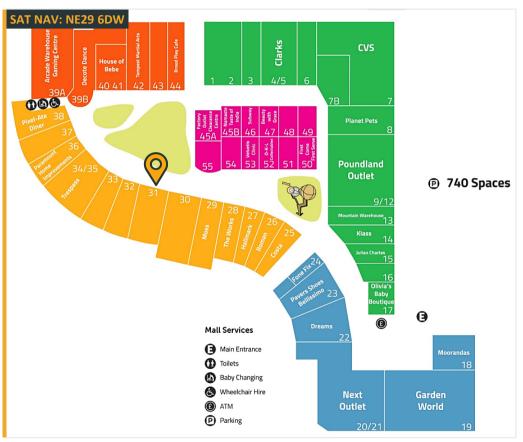

Unit 31 | Newcastle Quays Retail Park | North Shields | NE29 6DW Shop To Let: 324.60m² (3,494ft²)

# Ground floor sales 324.60m<sup>2</sup> (3,494ft<sup>2</sup>)

- Quality retail and leisure destination with a mix of national and independent retailers including Inflatanation, Next Outlet, Mountain Warehouse, Clarks, The Works, Trespass, Garden World and Costa.
- Access to a regional population of 1.4m, a catchment population of 350,000 and a student population of 80,000
- 740 free parking spaces
- · Regular on site events
- · Access to centre marketing and social media
- · Lease: New lease available
- Rent: £32,500 per annum exclusive of VAT
- Service Charge: £15,723
- Rateable Value (2023): £29,500