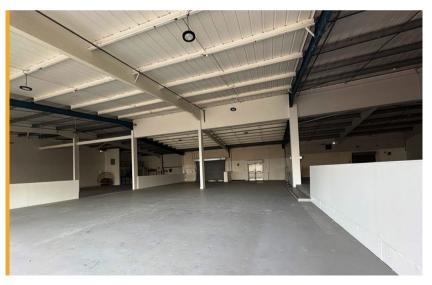

Unit 31 | Newcastle Quays Retail Park | North Shields | NE29 6DW Shop To Let: 324.60m² (3,494ft²)

Shop To Let: 324.60m<sup>2</sup> (3,494ft<sup>2</sup>)