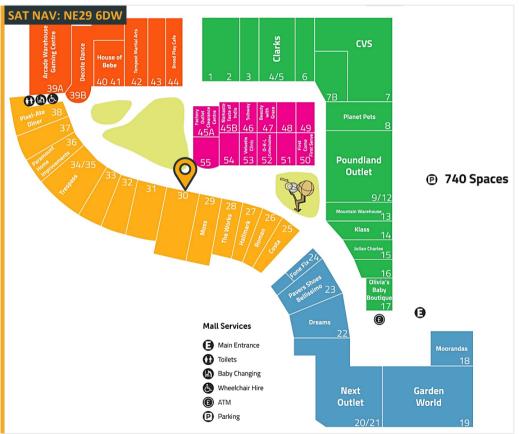

# Ground floor sales 433.58m² (4,667ft²)

- Quality retail and leisure destination with a mix of national and independent retailers including Inflatanation, Next Outlet, Mountain Warehouse, Clarks, The Works, Trespass, Garden World and Costa.
- Access to a regional population of 1.4m, a catchment population of 350,000 and a student population of 80,000
- 740 free parking spaces
- · Regular on site events
- · Access to centre marketing and social media
- Lease: New lease available
- Rent: £48,500 per annum exclusive of VAT
- Service Charge: £21,001.50
- Rateable Value (2023): £44,000

Unit 30 | Newcastle Quays Retail Park | North Shields | NE29 6DW Shop To Let: 433.58m<sup>2</sup> (4,667ft<sup>2</sup>)