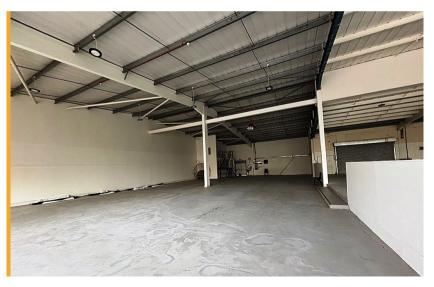

# Ground floor sales 433.58m² (4,667ft²)

- Quality retail and leisure destination with a mix of national and independent retailers including Inflatanation, Next Outlet, Mountain Warehouse, Clarks, The Works, Trespass, Garden World and Costa.
- Access to a regional population of 1.4m, a catchment population of 350,000 and a student population of 80,000
- 740 free parking spaces
- · Regular on site events
- · Access to centre marketing and social media
- Lease: New lease available
- Rent: £48,500 per annum exclusive of VAT
- Service Charge: £21,001.50
- Rateable Value (2023): £44,000

Unit 30 | Newcastle Quays Retail Park | North Shields | NE29 6DW Shop To Let: 433.58m<sup>2</sup> (4,667ft<sup>2</sup>)