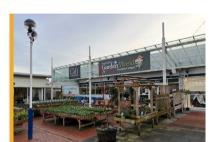

# Ground floor sales 204.94m² (2,206ft²)

- Quality retail and leisure destination with a mix of national and independent retailers including Inflatanation, Next Outlet, Mountain Warehouse, Clarks, The Works, Trespass, Garden World and Costa.
- Access to a regional population of 1.4m, a catchment population of 350,000 and a student population of 80,000
- 740 free parking spaces
- · Regular on site events
- · Access to centre marketing and social media
- Lease: New lease available
- Rent: £23,500 per annum exclusive of VAT
- Service Charge: £9,927
- Rateable Value (2023): £20,500