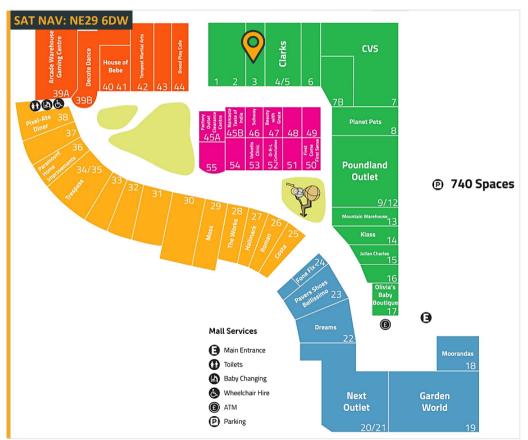

# Ground floor sales 204.94m² (2,206ft²)

- Quality retail and leisure destination with a mix of national and independent retailers including Inflatanation, Next Outlet, Mountain Warehouse, Clarks, The Works, Trespass, Garden World and Costa.
- Access to a regional population of 1.4m, a catchment population of 350,000 and a student population of 80,000
- 740 free parking spaces
- · Regular on site events
- · Access to centre marketing and social media
- Lease: New lease available
- Rent: £23,500 per annum exclusive of VAT
- Service Charge: £9,927
- Rateable Value (2023): £20,500

Unit 3 | Newcastle Quays Retail Park | North Shields | NE29 6DW Shop To Let: 204.94m<sup>2</sup> (2,206ft<sup>2</sup>)