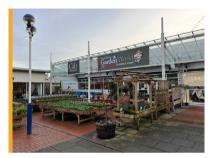

# Ground floor sales 204.94m² (2,206ft²)

- Quality retail and leisure destination with a mix of national and independent retailers including Inflatanation, Next Outlet, Mountain Warehouse, Clarks, The Works, Trespass, Garden World and Costa.
- Access to a regional population of 1.4m, a catchment population of 350,000 and a student population of 80,000
- 740 free parking spaces
- · Regular on site events
- · Access to centre marketing and social media
- Lease: New lease available
- Rent: £23,500 per annum exclusive of VAT
- Service Charge: £9,927
- Rateable Value (2023): £20,500

Unit 3 | Newcastle Quays Retail Park | North Shields | NE29 6DW Shop To Let: 204.94m<sup>2</sup> (2,206ft<sup>2</sup>)