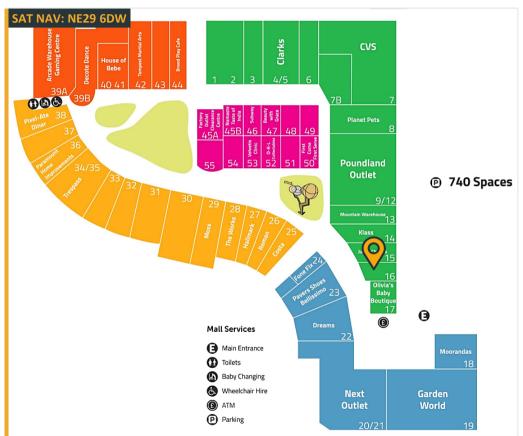

# Ground floor sales 122.17m<sup>2</sup> (1,315ft<sup>2</sup>)

- Quality retail and leisure destination with a mix of national and independent retailers including Inflatanation, Next Outlet, Mountain Warehouse, Clarks, The Works, Trespass, Garden World and Costa.
- Access to a regional population of 1.4m, a catchment population of 350,000 and a student population of 80,000
- 740 free parking spaces
- · Regular on site events
- · Access to centre marketing and social media
- Lease: New lease available
- Rent: £15,000 per annum exclusive of VAT
- Service Charge: £5,917.50
- Rateable Value (2023): £11,750

Unit 16 | Newcastle Quays Retail Park | North Shields | NE29 6DW Shop To Let: 122.17m<sup>2</sup> (1.315ft<sup>2</sup>)

allery