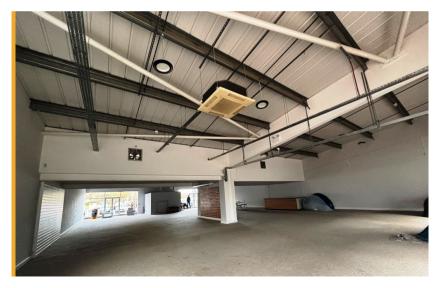

# Ground floor sales 403.01m<sup>2</sup> (4,338ft<sup>2</sup>)

- Quality retail and leisure destination with a mix of national and independent retailers including Inflatanation, Next Outlet, Mountain Warehouse, Clarks, The Works, Trespass, Garden World and Costa.
- Access to a regional population of 1.4m, a catchment population of 350,000 and a student population of 80,000
- 740 free parking spaces
- Regular on site events
- Access to centre marketing and social media
- Lease: New lease available
- Rent: £45,000 per annum exclusive of VAT
- Service Charge: £19,521
- Rateable Value (2023): £34,250

### Accommodation

| Floor              | m²     | ft²   |
|--------------------|--------|-------|
| Ground floor sales | 403.01 | 4,338 |
| Total              | 403.01 | 4,338 |