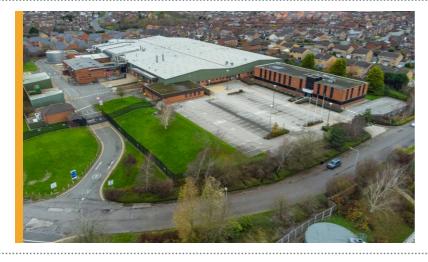

## Press Release 2024

MAJOR MANUFACTURING COMPLEX COMES TO MARKET BEHIND IKEA STORE JUST OFF JUNCTION 26, M1 / A610, NOTTINGHAM

There are very few significant manufacturing complexes on large secure sites which are even in existence in Nottingham and surrounding areas as many have been redeveloped over recent years and given this lack of opportunity, Tim Gilbertson, Director of FHP Property Consultants is delighted to bring to the market the Former Filtrona Premises behind the IKEA store in Giltbrook just off the A610 and Junction 26 of the M1 in Nottingham.

Extending to just over 113,000ft<sup>2</sup> on 7.6 acres, the building offers a range of manufacturing and potential storage space plus offices all on a large secure site with two access points in a prime location for access to Junction 26 of the M1 and the A610 dual carriage way.

The site sits behind the IKEA store just off the A610 dual carriageway in Nottingham, within moments of Junction 26 of the M1 motorway and hopefully this opportunity in the market will fill a hole in supply for this style of stock which has existed in Nottingham for some time."