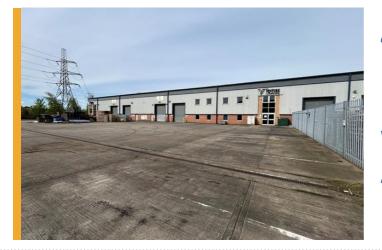

The property comprises a semi-detached industrial/warehouse unit providing modern accommodation with clear span warehousing and offices. Externally, the unit benefits from a large yard with a secure gated entrance.