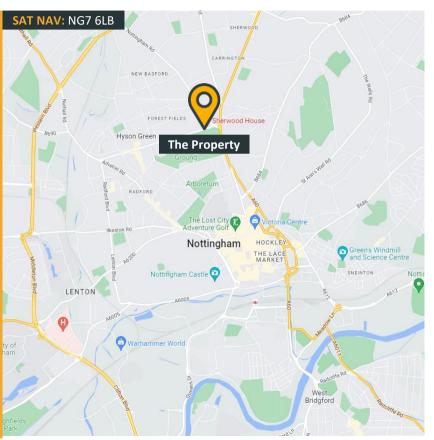

To Let: 19m<sup>2</sup> to 40m<sup>2</sup> (205ft<sup>2</sup> to 426ft<sup>2</sup>)

Location

The property is located just off Gregory Boulevard, a short distance from the A60 Interchange. By virtue of its location, the unit has a plethora of nearby amenities including shops, cafes, restaurants and bars amongst a mixture of professional services in close vicinity.

The property benefits from being in close proximity to Nottingham City Centre, just 3 miles north, with excellent transport links to the City Centre.

#### **EPC**

The EPC ratings are to be reassessed and will be provided in due course.

Sherwood House | 7 Gregory Boulevard | Forest Fields | Nottingham | NG7 6LB

To Let: 19m² to 40m² (205ft² to 426ft²)