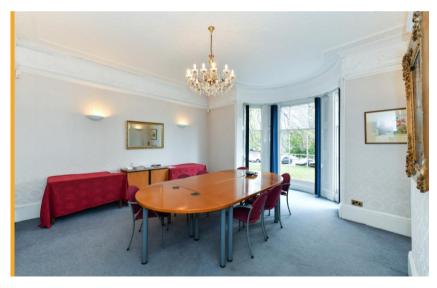

## Description

The property comprises an office building arranged over ground and first floor accommodation. The specification is as follows:

- Open plan floor plates
- Cat 2 lighting
- Air conditioning in part
- Carpet tiles throughout
- WC and kitchen facilities available
- Reception/entrance area
- Car parking spaces available
- Gas central fire heating system
- Trunking throughout leading to Cat 5 cabling