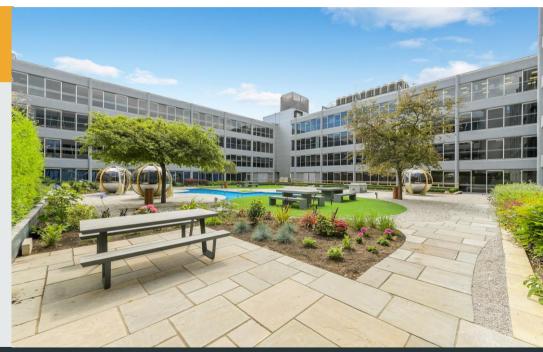

# **The Property**

Cardinal Square is a landmark multi tenanted office building providing high quality office accommodation. The building benefits from two reception entrances and a modern office garden providing excellent break out space for sole use of the tenants.

Suite 3 is situated on the third floor and is accessed via the East Point entrance. The accommodation comprises newly refurbished office space with kitchen and shared WC's.

Cardinal Square benefits from; Air conditioning, passenger lifts, perimeter trunking, LED lighting, on-site car parking, expandable fibre optic broadband communication, on-site building manager landscaped quadrangle with recreation areas.