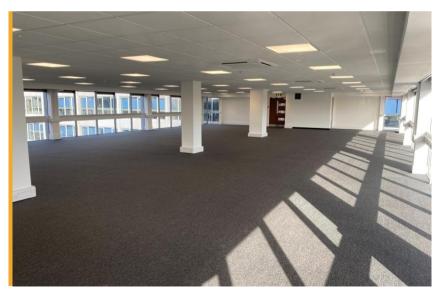

Suite 3 is situated on the third floor and is accessed via the East Point entrance. The accommodation comprises newly refurbished office space with kitchen and shared WC's.

Cardinal Square benefits from; Air conditioning, passenger lifts, perimeter trunking, LED lighting, on-site car parking, expandable fibre optic broadband communication, on-site building manager landscaped quadrangle with recreation areas.

## **Accommodation**

The suite has the following approximate net internal floor area:

| Suite C Third Floor East | m²  | ft²   |
|--------------------------|-----|-------|
| Total                    | 351 | 3,776 |