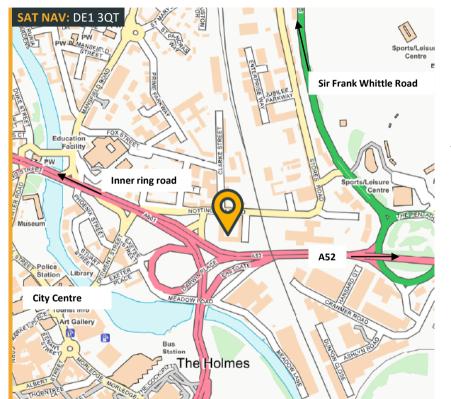

#### Location

Cardinal Square is situated in a prominent location, at the junction of the A52 and inner ring road providing excellent access around the City, the M1 at Junction 25 and the A38. The City Centre is a short walk away, with the bus station 10 minutes walk and the mainline railway station 15 minutes walk.

The property is accessed via Old Nottingham Road. which links to the City Centre, inner ring road/A52 and the A61 Sir Frank Whittle Road.