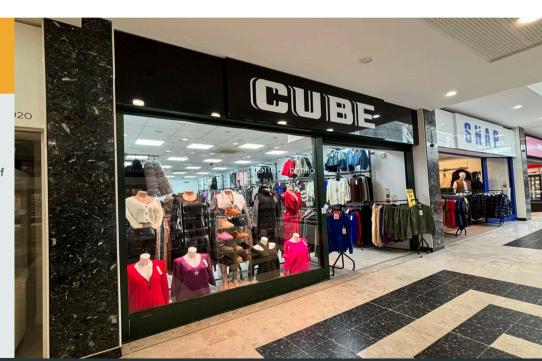

## Ground floor sales 126.16m² (1,358ft²)

- Prime retail destination with a mix of national and independent retailers including H&M, TK Maxx, Poundland, Pandora, JD, Greggs, Costa Coffee, and Specsavers.
- Access to substantial annual footfall in excess of 5.6m per annum and a borough population of circa 80,000
- Parking facilities for 305 cars
- · Regular on site events
- · Access to centre marketing and social media
- Lease: New lease available
- Rent: £12,000 per annum exclusive of VAT
- Service Charge: £12,051.90
- Rateable Value (2023): £18,500

**5 The Mall** | Newlands Shopping Centre | Kettering | NN16 8JA Shop To Let: **126.16m²** (1,358ft²)