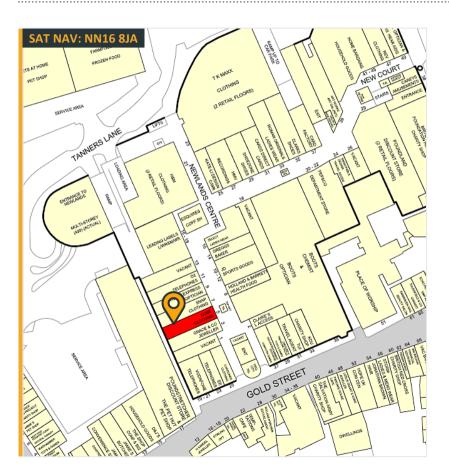

**5 The Mall** | Newlands Shopping Centre | Kettering | NN16 8JA Shop To Let: **126.16m²** (1,358ft²)

**5 The Mall** | Newlands Shopping Centre | Kettering | NN16 8JA **Shop To Let: 126.16m²** (1,358ft²)