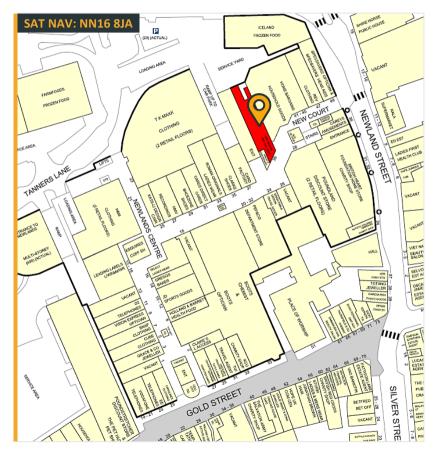

# **Prime Shopping Centre Unit** New Lease Available

## Ground floor sales 229.09m<sup>2</sup> (2,466ft<sup>2</sup>)

- Prime retail destination with a mix of national and independent retailers including H&M, TK Maxx, Poundland, Pandora, JD, Greggs, Costa Coffee, and Specsavers.
- Access to substantial annual footfall in excess of 5.6m per annum and a borough population of circa 80,000
- Parking facilities for 305 cars
- Regular on site events
- Access to centre marketing and social media
- Lease: New lease available
- Rent: £32,500 per annum exclusive of VAT
- Service Charge: £15,535.80
- Rateable Value (2023): £27,500