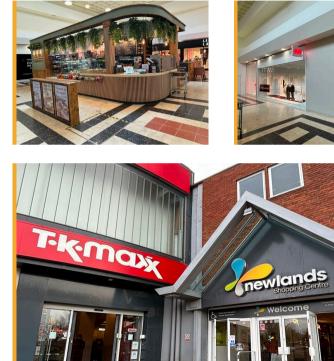

## Ground floor sales 229.09m<sup>2</sup> (2,466ft<sup>2</sup>)

- Prime retail destination with a mix of national and independent retailers including H&M, TK Maxx, Poundland, Pandora, JD, Greggs, Costa Coffee, and Specsavers.
- Access to substantial annual footfall in excess of 5.6m per annum and a borough population of circa 80,000
- Parking facilities for 305 cars
- Regular on site events
- Access to centre marketing and social media
- Lease: New lease available
- Rent: £32,500 per annum exclusive of VAT
- Service Charge: £15,535.80
- Rateable Value (2023): £27,500