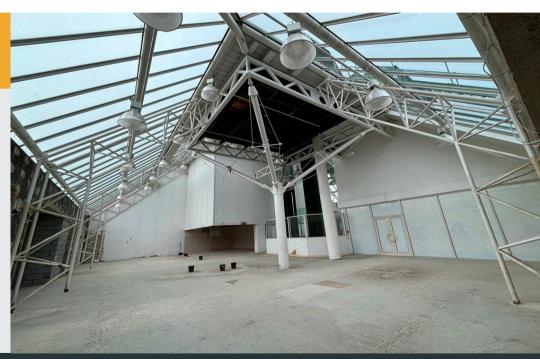

## **First Floor**

1,096.16m<sup>2</sup> (11,799ft<sup>2</sup>)

- Prime retail destination with a mix of national and independent retailers including H&M, TK Maxx, Poundland, Pandora, JD, Greggs, Costa Coffee, and Specsavers.
- Access to substantial annual footfall in excess of 5.6m per annum and a borough population of circa 80,000
- · Parking facilities for 305 cars
- · Regular on site events
- · Access to centre marketing and social media
- Lease: New lease available
- Rent: £35,000 per annum exclusive of VAT
- Service Charge: £80,167.50
- Rateable Value (2023): TBC

Unit 3 | 31 - 32 The Mall | Newlands Shopping Centre | Kettering | NN16 8JA

0

**SAT NAV: NN16 8JA** FROM POOD

First Floor: 1,096.16m<sup>2</sup> (11,799ft<sup>2</sup>)