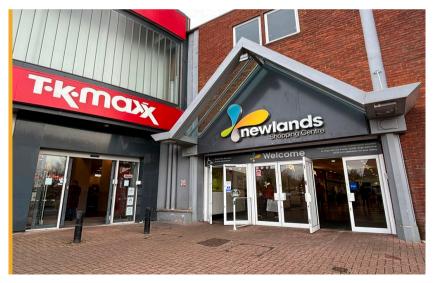

## Ground floor sales 89.65m² (965ft²)

- Prime retail destination with a mix of national and independent retailers including H&M, TK Maxx, Poundland, Pandora, JD, Greggs, Costa Coffee, and Specsavers.
- Access to substantial annual footfall in excess of 5.6m per annum and a borough population of circa 80,000
- Parking facilities for 305 cars
- Regular on site events
- Access to centre marketing and social media
- Lease: New lease available
- Rent: £22,500 per annum exclusive of VAT
- Service Charge: £8,933.40
- Rateable Value (2023): £16,750

**26 The Mall |** Newlands Shopping Centre | Kettering | NN16 8JA Shop To Let: 89.65m<sup>2</sup> (965ft<sup>2</sup>)