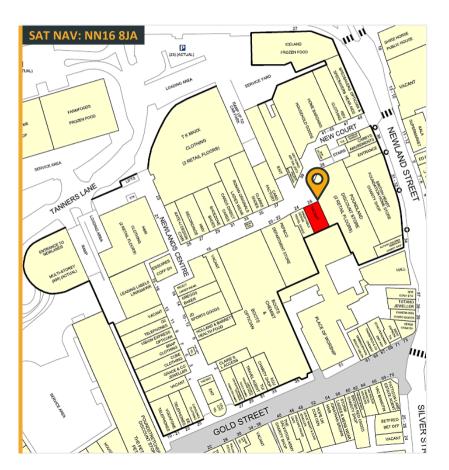

**26 The Mall |** Newlands Shopping Centre | Kettering | NN16 8JA Shop To Let: 89.65m<sup>2</sup> (965ft<sup>2</sup>)

26 The Mall | Newlands Shopping Centre | Kettering | NN16 8JA Shop To Let: 89.65m<sup>2</sup> (965ft<sup>2</sup>)