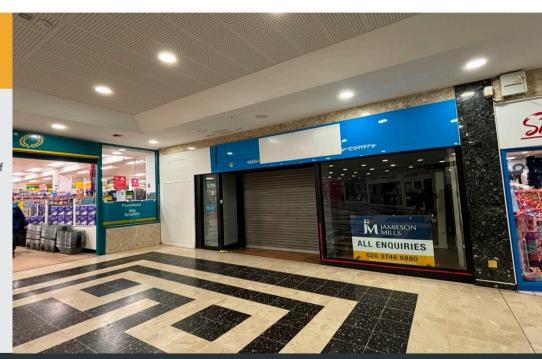

## Ground floor sales 89.65m² (965ft²)

- Prime retail destination with a mix of national and independent retailers including H&M, TK Maxx, Poundland, Pandora, JD, Greggs, Costa Coffee, and Specsavers.
- Access to substantial annual footfall in excess of 5.6m per annum and a borough population of circa 80,000
- Parking facilities for 305 cars
- Regular on site events
- Access to centre marketing and social media
- Lease: New lease available
- Rent: £22,500 per annum exclusive of VAT
- Service Charge: £8,933.40
- Rateable Value (2023): £16,750

**26 The Mall |** Newlands Shopping Centre | Kettering | NN16 8JA Shop To Let: 89.65m<sup>2</sup> (965ft<sup>2</sup>)