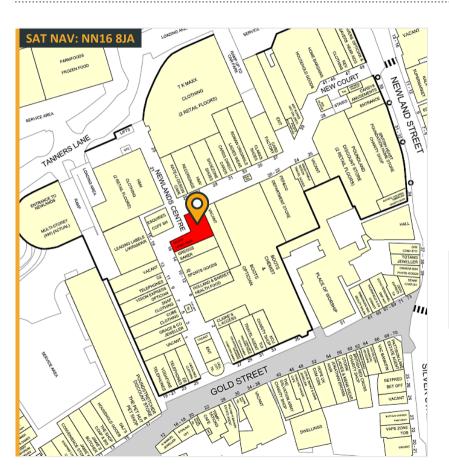

16 The Mall | Newlands Shopping Centre | Kettering | NN16 8JA **Shop To Let: 179.11m<sup>2</sup>** (1,928ft<sup>2</sup>)

16 The Mall | Newlands Shopping Centre | Kettering | NN16 8JA Shop To Let: 179.11m<sup>2</sup> (1,928ft<sup>2</sup>)