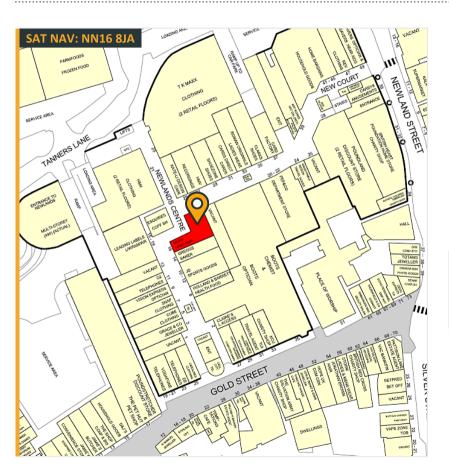

16 The Mall | Newlands Shopping Centre | Kettering | NN16 8JA **Shop To Let: 179.11m<sup>2</sup>** (1,928ft<sup>2</sup>)

## Ground floor sales 179.11m<sup>2</sup> (1,928ft<sup>2</sup>)

- Prime retail destination with a mix of national and independent retailers including H&M, TK Maxx, Poundland, Pandora, JD, Greggs, Costa Coffee, and Specsavers.
- Access to substantial annual footfall in excess of 5.6m per annum and a borough population of circa 80,000
- · Parking facilities for 305 cars
- · Regular on site events
- · Access to centre marketing and social media
- Lease: New lease available
- Rent: £30,000 per annum exclusive of VAT
- Service Charge: £17,269.10
- Rateable Value (2023): £22,500