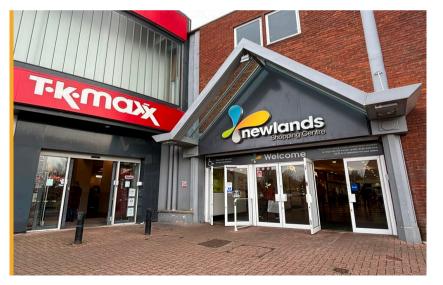

16 The Mall | Newlands Shopping Centre | Kettering | NN16 8JA **Shop To Let: 179.11m<sup>2</sup>** (1,928ft<sup>2</sup>)

## Ground floor sales 179.11m<sup>2</sup> (1,928ft<sup>2</sup>)

- Prime retail destination with a mix of national and independent retailers including H&M, TK Maxx, Poundland, Pandora, JD, Greggs, Costa Coffee, and Specsavers.
- Access to substantial annual footfall in excess of 5.6m per annum and a borough population of circa 80,000
- · Parking facilities for 305 cars
- · Regular on site events
- · Access to centre marketing and social media
- Lease: New lease available
- Rent: £30,000 per annum exclusive of VAT
- Service Charge: £17,269.10
- Rateable Value (2023): £22,500