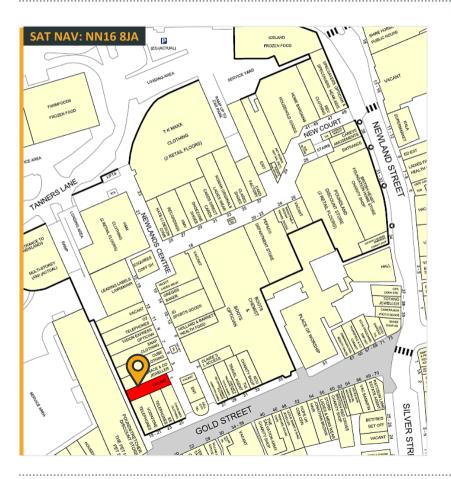

1 The Mall | Newlands Shopping Centre | Kettering | NN16 8JA Shop To Let: 108.51m² (1,168ft²)

lery Co

1 The Mall | Newlands Shopping Centre | Kettering | NN16 8JA Shop To Let: 108.51m<sup>2</sup> (1,168ft<sup>2</sup>)