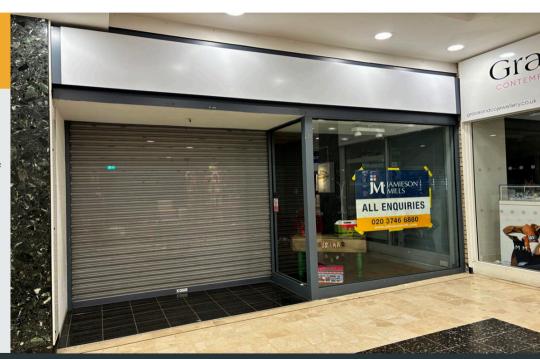

# **Prime Shopping Centre Unit**

New Lease Available

## Ground floor sales 108.51m<sup>2</sup> (1,168ft<sup>2</sup>)

- Prime retail destination with a mix of national and independent retailers including H&M, TK Maxx, Poundland, Pandora, JD, Greggs, Costa Coffee, and Specsavers.
- Access to substantial annual footfall in excess of 5.6m per annum and a borough population of circa 80,000
- Parking facilities for 305 cars
- Regular on site events
- Access to centre marketing and social media
- Lease: New lease available
- Rent: £22,500 per annum exclusive of VAT
- Service Charge: £8,996.40
- Rateable Value (2023): £17,750

1 The Mall | Newlands Shopping Centre | Kettering | NN16 8JA Shop To Let: 108.51m² (1,168ft²)

lery Co