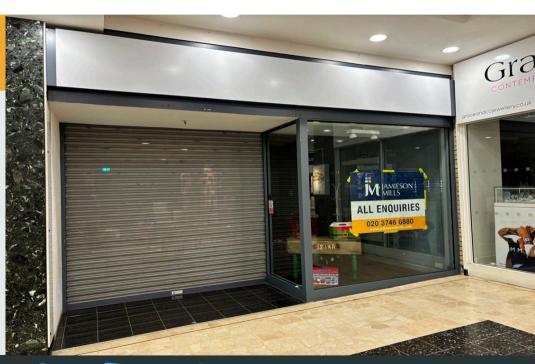

### 1 The Mall | Newlands Shopping Centre | Kettering | NN16 8JA

# **Prime Shopping Centre Unit** New Lease Available

## Ground floor sales 108.51m<sup>2</sup> (1,168ft<sup>2</sup>)

- Prime retail destination with a mix of national and independent retailers including H&M, TK Maxx, Poundland, Pandora, JD, Greggs, Costa Coffee, and Specsavers.
- Access to substantial annual footfall in excess of 5.6m per annum and a borough population of circa 80,000
- Parking facilities for 305 cars
- Regular on site events
- Access to centre marketing and social media
- Lease: New lease available
- Rent: £22,500 per annum exclusive of VAT
- Service Charge: £8,996.40
- Rateable Value (2023): £17,750