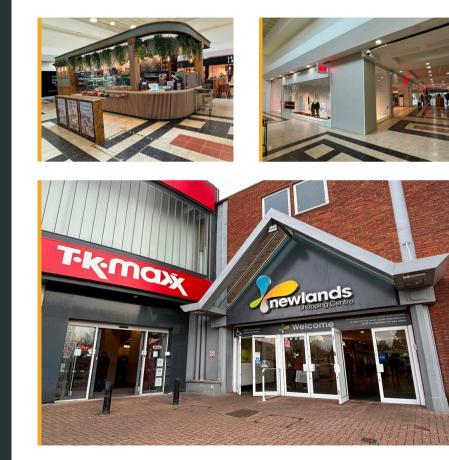

## Ground floor sales 108.51m<sup>2</sup> (1,168ft<sup>2</sup>)

- Prime retail destination with a mix of national and independent retailers including H&M, TK Maxx, Poundland, Pandora, JD, Greggs, Costa Coffee, and Specsavers.
- Access to substantial annual footfall in excess of 5.6m per annum and a borough population of circa 80,000
- Parking facilities for 305 cars
- Regular on site events
- Access to centre marketing and social media
- Lease: New lease available
- Rent: £22,500 per annum exclusive of VAT
- Service Charge: £8,996.40
- Rateable Value (2023): £17,750