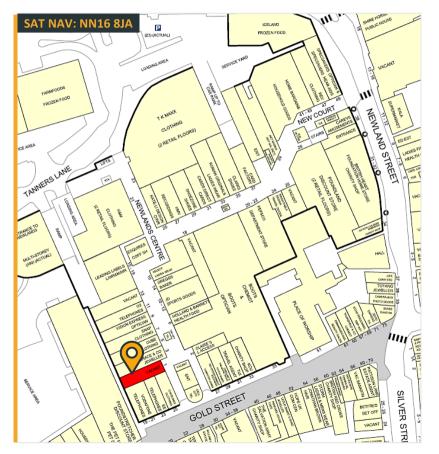

| 132.66 | 1,428 |

#### Planning

The current planning use is **Class E** and can therefore be used for the following uses:- retail shop, financial & professional services, café or restaurant, office use, clinic, health centre, creche and gym.

#### **Legal Costs**

Each party to be responsible for their own legal fees in connection with the transaction.

#### **EPC**

A copy of the Energy Performance Certificate is available on request.

#### **Business Rates**

The latest Government retail relief gives qualifying retail, hospitality and leisure businesses a discount of 40% on the rates payable until 31/03/2026 (up to a total saving of £110,000 per business). This information is for guidance only and all parties should check themselves with the local billing authority.







#### **Further Information**

For further information or to arrange a viewing please call or click on the emails or website below:

Doug Tweedie 07887 787 892 doug@fhp.co.uk Oliver Daniels 07896 035 805

oliver.daniels@fhp.co.uk



Fisher Hargreaves Proctor Ltd. 122 Colmore Row, Birmingham B3 3BD

fhp.co.uk

25/11/2024



Please click here to read our "Property Misdescriptions Act". E&OE.